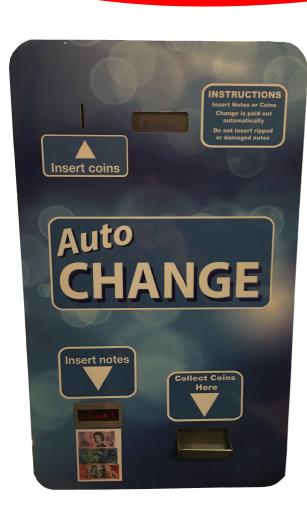

## AUTOCHANGE RETRO Change Machine

An outdoor Change Machine that is both versatile and reliable for a through the wall application.

It is designed to withstand adverse weather conditions and wet environments.

## **Standard Features:**

- Rapid changing of banknotes and/or coins into coins or tokens
- LCD Display
- Banknote reader with 300 note stacker
- Electronic coin validator
- 2 Coin payout hoppers
- 3mm thick marine grade stainless steel front plate
- 32-bit CPU with removable SD-card for exporting accounting data to a PC and for importing/ exporting configurations parameters.
- 3 programming buttons
- Dimensions: