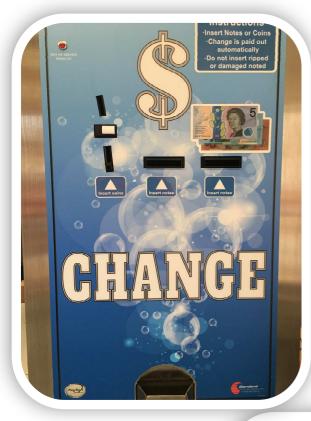

## MC520-RL-DA Rear Load Change Machine

An outdoor through the wall change machine with rear load access, a coin acceptor and 2 banknote readers.

Simple to use yet robust and reliable. Can be used for both coin and token dispensing.

Changes both notes and coin into coin or token.

## **Standard Features:**

- Rear load configuration for coin and token
- 2 x note acceptors
- 2 Universal type hoppers holding approximately \$1500 per hopper in \$1 coins
- Heavy gauge, solid welded, steel cabinets with stainless steel faceplate
- High gloss powder coated enamel paint finish with a graphic
- Coin acceptor