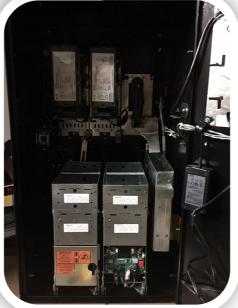

## **Standard Features:**

- Rear load configuration for coin and token
- 2 x note acceptors
- 2 Universal type hoppers holding approximately \$1500 per hopper in \$1 coins
- Heavy gauge, solid welded, steel cabinets with stainless steel faceplate
- High gloss powder coated enamel paint finish with a graphic
- Coin acceptor