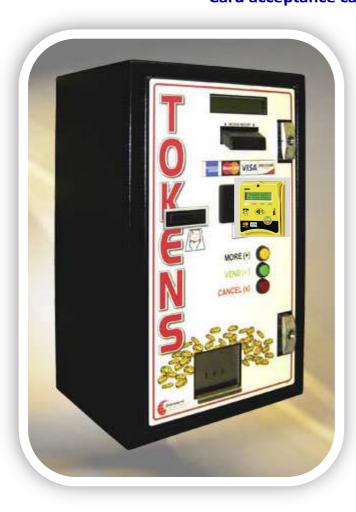

## MC720-FL-CC Front Load Change Machine with Credit Card

A wall mounting front opening heavy duty change machine.

Accepts cash (notes and coin) and credit card and can dispense tokens.

Cash acceptance can dispense coins, tokens or both.

Card acceptance can dispense tokens only

## **Standard Features:**

- Either a 3 or 4 Button Pulse Selection Kit
- Lighted buttons that help users pick the package of tokens they wish to purchase
- 2 coin hoppers holding approximately \$1500 per hopper in \$1 coins
- Heavy gauge, solid welded, steel cabinets with 2 locks
- LCD display
- Note acceptor
- Coin acceptor
- Nayax credit card reader