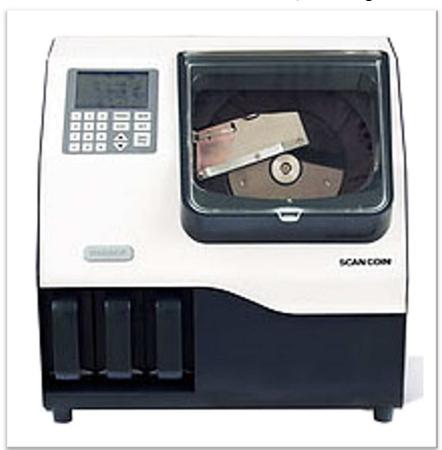

- \* The DTC2 is a heavy duty coin counter, built in strong metal and counts up to 600 coins per minute.
  - Through the unique sensor technology the solution offers outstanding accuracy, combined with reliable functions.
    - \* Maximise efficiency at the same time as you increase accuracy.
    - \* The DTC2 counts 1 denomination of coin at a time, off sorting all other denominations.

## **Technical Specifications**

**Operation Mode:** Counts one denomination at a time

Counting Speed: Up to 600 coins per minute

Display: Touch screen and keypad

Power Consumption: Working mode: 60W

Standby: 24W

**Power:** 90~260V AC, 50/60Hz

**Dimensions:** 400 (H) x 360 (W) x 285 (D) mm

Weight: 14kg

Tel AU: 1300 853 192 Tel NZ: 0800 729 832