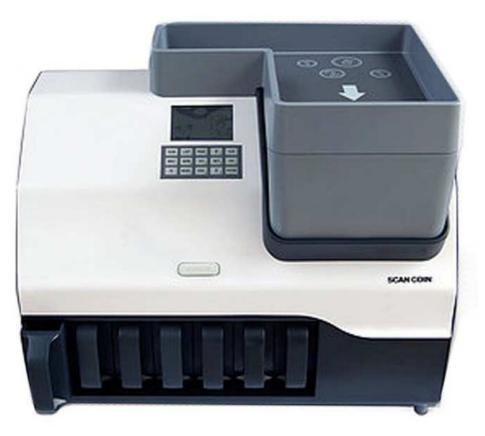

## DTC6

## Coin Counter - Sorter

- \* The DTC6 is a heavy duty coin counter and sorter, with the ability to reject foreign and damaged coins. Built in strong metal and counts up to 600 coins per minute.
- Through the unique sensor technology the solution offers outstanding accuracy, combined with reliable functions.
  - \* Maximise efficiency at the same time as you increase accuracy.

## **Technical Specifications**

| <b>Operation Mode:</b> | Counts 6 denominations of coin |                               |
|------------------------|--------------------------------|-------------------------------|
|                        | plus 1 reject tray             |                               |
| Counting Speed:        | Up to 600 coins per minute     |                               |
| Display:               | Touch screen and keypad        |                               |
| Power Consumption:     | Working mode: 60W              |                               |
|                        | Standby: 24W                   | Doutoch                       |
| Power:                 | 90~260V AC , 50/60Hz           | (PayTech                      |
| Dimensions:            | 444 (H) x 508 (W) x 285 (D) mm | Solutions                     |
| Weight:                | 22kg                           | Technology without compromise |
|                        |                                | T   ALL 4000 050 400          |