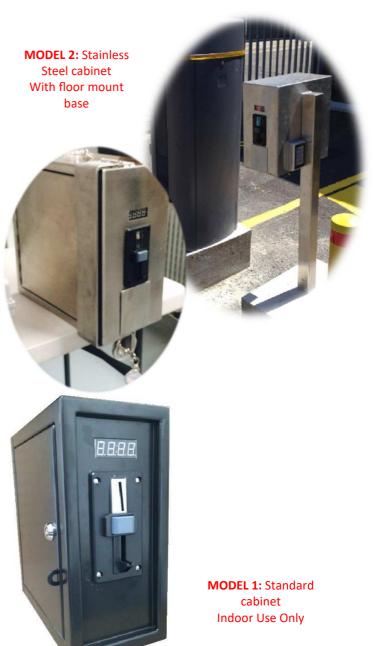

## 2 MODELS AVAILABLE

## **OPTIONAL ITEMS:**

- Credit Card set with up to 4 fixed price for either model (Australia only)
- Floor mounting post for Model 2

**MODEL 1:** Powder coated mild steel cabinet for indoor use only

**MODEL 2:** Stainless steel cabinet for outdoor or indoor use with security strap over the lock and has an optional floor mount pedestal